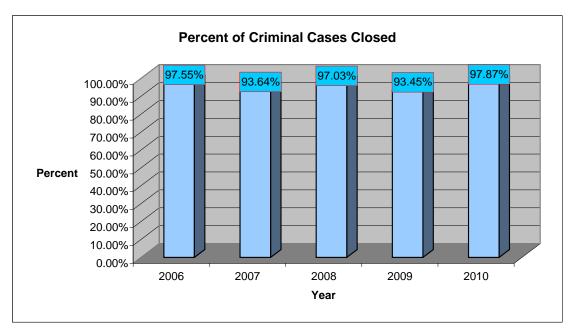

-|-------|-------|-------|---------|-------|
| 16 &  |        |       |       |       |       |       |       |       |         |       |
| under | 17- 20 | 21-25 | 26-30 | 31-35 | 36-40 | 41-45 | 46-50 | 51-55 | over 55 | TOTAL |
| 214   | 567    | 309   | 235   | 152   | 135   | 138   | 64    | 38    | 35      | 1887  |

| FEMALES |       |       |       |       |       |       |       |       |         |       |
|---------|-------|-------|-------|-------|-------|-------|-------|-------|---------|-------|
| 16 &    |       |       |       |       |       |       |       |       |         |       |
| under   | 17-20 | 21-25 | 26-30 | 31-35 | 36-40 | 41-45 | 46-50 | 51-55 | over 55 | TOTAL |
| 127     | 242   | 111   | 100   | 82    | 76    | 38    | 19    | 25    | 18      | 838   |









Juveni/<sub>©</sub>
2010

| Five Year Juve                                        | enile Arres | t 2006 - 2 | 010    |      |      |         |
|-------------------------------------------------------|-------------|------------|--------|------|------|---------|
|                                                       | 2006        | 2001       | 2008   | 2009 | 2010 | TOTAL   |
| Aggravated Arson                                      | 0           | 0          | 0      | 0    | 0    | 0       |
| Aggravated Assault                                    | 7           | 2          | 0      | 4    | 0    | 13      |
| Aggravated Assault on Police Officer                  | 0           | 1          | 0      | 1    | 0    | 2       |
| Aggravated Assault on School Personnel                | 0