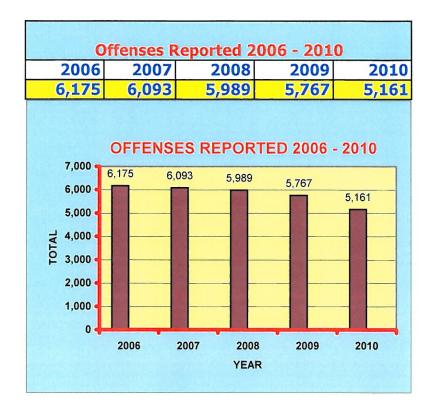

# Offenses/Service Data

**2010** 

# Offenses/Calls for Service

2010

| Offe                                    | nses for 20 | 006 - 2010 |      |      |      |       |  |
|-----------------------------------------|-------------|------------|------|------|------|-------|--|
|                                         | 2006        | 2001       | 2008 | 2008 | 2010 | TOTAL |  |
|                                         |             |            |      |      |      |       |  |
| Abandoned Vehicle Private Property      | 1           | 1          | 1    | 2    | 2    | 7     |  |
| Abandoned Vehicle Public Property       | 2           | 1          | 0    | 1    | 6    | 10    |  |
| Abuse/Neglect of Long Term Care Patient | 0           | 1          | 0    | 0    | 0    | 1     |  |
| Accident Personal/Property              | 2           | 3          | 3    | 6    | 0    | 14    |  |
| Aggravated Arson                        | 0           | 2          | 1    | 0    | 0    | 3     |  |
| Aggravated Assault                      | 38          | 29         | 21   | 38   | 34   | 160   |  |
| Aggravated Assault Firefighter          | 0           | 1          | 0    | 0    | 0    | 1     |  |
| Aggravated Assault on Police            | 3           | 7          | 3    | 4    | 2    | 19    |  |
| Aggravated Assault School Personnel     | 1           | 0          | 3    | 3    | 2    | 9     |  |
| Aggravated Battery                      | 45          | 44         | 58   | 45   | 45   | 237   |  |
| Aggravated Battery of a Child           | 1           | 1          | 1    | 0    | 0    | 3     |  |
| Aggravated Battery On Fire Fighter      | 0           | 1          | 0    | 0    | 0    | 1     |  |
| Aggravated Battery On Police            | 17          | 11         | 12   | 11   | 14   | 65    |  |
| Aggravated Battery School Personnel     | 2           | 6          | 3    | 13   | 5    | 29    |  |
| Aggravated Battery Senior Citizen       | 0           | 1          | 1    | 0    | 1    | 3     |  |
| Aggravated Criminal Sexual Abuse        | 17          | 14         | 30   | 21   | 19   | 101   |  |
| Aggravated Criminal Sexual Assault      | 14          | 11         | 5    | 9    | 6    | 45    |  |
| Aggravated Discharge of Firearm         | 0           | 0          | 2    | 0    | 0    | 2     |  |
| Aggravated Domestic Battery             | 0           | 0          | 0    | 4    | 11   | 15    |  |
| Aggravated Stalking                     | 0           | 1          | 0    | 0    | 0    | 1     |  |
| Aid Fugitive                            | 0           | 0          | 1    | 0    | 0    | 1     |  |
| Air Rifles                              | 0           | 1          | 0    | 1    | 0    | 2     |  |
| All Other Sex Offenses                  | 2           | 1          | 2    | 8    | 3    | 16    |  |
| Animal Abandonment / Cruel Treatment    | 1           | 2          | 2    | 1    | 0    | 6     |  |
| Animal Bite                             | 1           | 4          | 7    | 2    | 0    | 14    |  |
| Armed Robbery                           | 6           | 4          | 3    | 2    | 3    | 18    |  |
| Armed Violence                          | 1           | 0          | 0    | 0    | 0    | 1     |  |
| Arson                                   | 5           | 7          | 6    | 2    | 4    | 24    |  |
| Assault                                 | 30          | 29         | 21   | 30   | 28   | 138   |  |
| Attempted Suicide                       | 63          | 75         | 53   | 71   | 63   | 325   |  |
| Attempted Murder                        | 0           | 0          | 0    | 1    | 0    | 1     |  |
| BAC Alcohol                             | 58          | 47         | 92   | 79   | 30   | 306   |  |
| Barking Dog                             | 4           | 3          | 0    | 0    | 0    | 7     |  |
| Battery                                 | 226         | 281        | 217  | 250  | 209  | 1183  |  |
| Bicycle Accident                        | 0           | 1          | 0    | 4    | 0    | 5     |  |
| Bomb Threat                             | 1           | 1          | 0    | 0    | 1    | 3     |  |
| Borrowed Not Returned                   | 11          | 10         | 3    | 4    | 3    | 31    |  |
| Building Health/Safety Hazard           | 1           | 0          | 1    | 2    | 0    | 4     |  |
| Burglary                                | 37          | 39         | 29   | 38   | 29   | 172   |  |
| Burglary From Motor Vehicle             | 179         | 176        | 215  | 226  | 176  | 972   |  |
| Burglary MV Parts/Accessories           | 28          | 1          | 1    | 7    | 7    | 44    |  |
| Business Burglary                       | 56          | 37         | 43   | 43   | 28   | 207   |  |
| Cannabis Plant                          | 3           | 0          | 1    | 1    | 0    | 5     |  |
| Casual Delivery                         | 2           | 1          | 0    | 0    | 0    | 3     |  |
| Check on the Well Being                 | 0           | 2          | 0    | 0    | 0    | 2     |  |
| Child Abandoment                        | 0           | 0          | 0    | 1    | 0    | 1     |  |
| Child Abduction                         | 3           |            | 3    |      |      | 12    |  |
|                                         |             | 2          |      | 3    | 1    |       |  |
| Child Abuse                             | 20          | 15         | 1    | 0    | 0    | 36    |  |
| Child Pornography                       | 2           | 2          | 1    | 3    | 5    | 13    |  |
| Computer Fraud                          | 4           | 4          | 2    | 1    | 3    | 14    |  |
| Computer Tampering                      | 2           | 0          | 1    | 0    | 0    | 3     |  |
| Concealing or Aiding a Fugitive         | 2           | 0          | 0    | 0    | 0    | 2     |  |
| Contempt of Court                       | 5           | 9          | 4    | 0    | 0    | 18    |  |