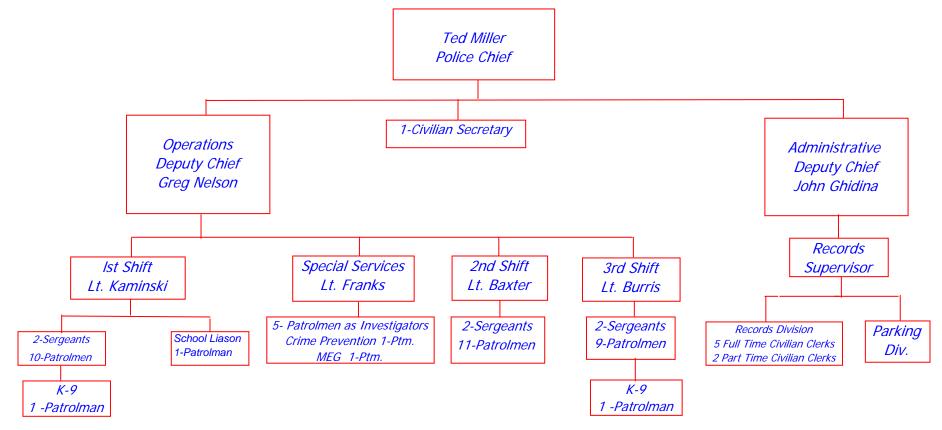

#### **Table of Contents**

| Mission Statement                          |
|--------------------------------------------|
| Chief's Letter                             |
| Offenses and Service Data                  |
| UCR Index                                  |
| Offenses Reported to Police                |
| Criminal Arrests                           |
| Juvenile Unit                              |
| Special Services (Criminal Investigations) |
| Traffic Arrests                            |
| Accidents Reported to Police               |
| Warning Tickets                            |
| Parking Enforcement                        |
| Income (Fines & Other)                     |
| K-9 Unit                                   |
| Crime Prevention                           |
| Police Training                            |
| Explorers                                  |
| Citizens on Patrol (C.O.P.)                |
| Organizational Chart                       |