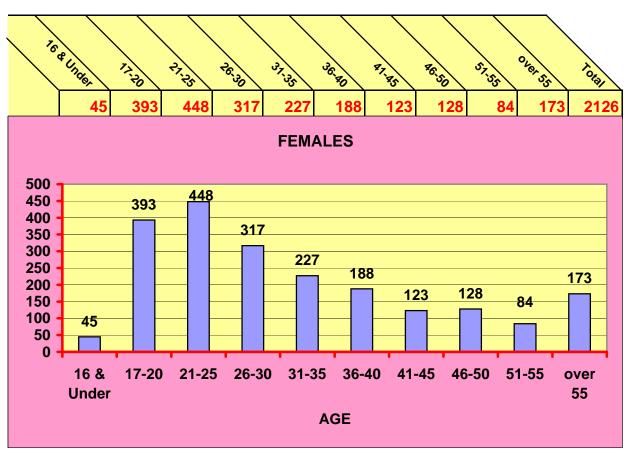

|          |                    |                      |                     |                     |        |  |
|                                             |                                             |          |                    |                      |                     |                     |        |  |
|                                             |                                             |          |                    |                      |                     |                     |        |  |
|                                             |                                             | 1        |                    |                      |                     |                     |        |  |

#### 2010 MALE / FEMALE ADULT TRAFFIC ARREST





|                                                                | Written Warnings 2006 - 20                 | 10   |      |      |      |      |              |
|----------------------------------------------------------------|--------------------------------------------|------|------|------|------|------|--------------|
|                                                                |                                            | 2006 | 2007 | 2008 | 2003 | 2010 | <b>Total</b> |
| Alcohol and Drug Related Violations                            | BAC                                        | 0    | 0    | 0    | 0    | 0    | 0            |
|                                                                | D.U. I. Alcohol                            | 0    | 0    | 0    | 0    | 0    | 0