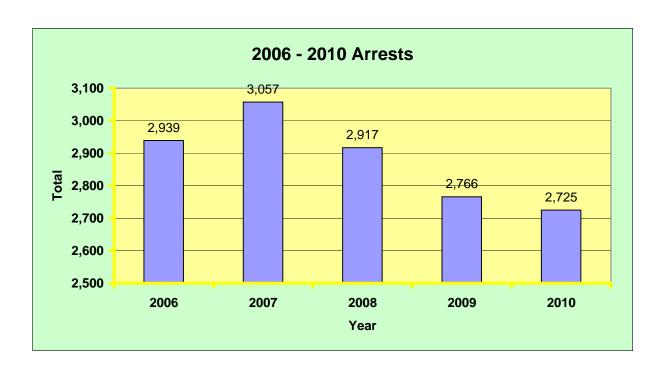

# Offenses/Calls for Service

2010

| Offe                                    | nses for 20 | 006 - 2010 |      |      |      |       |  |
|-----------------------------------------|-------------|------------|------|------|------|-------|--|
|                                         | 2006        | 2001       | 2008 | 2008 | 2010 | TOTAL |  |
|                                         |             |            |      |      |      |       |  |
| Abandoned Vehicle Private Property      | 1           | 1          | 1    | 2    | 2    | 7     |  |
| Abandoned Vehicle Public Property       | 2           | 1          | 0    | 1    | 6    | 10    |  |
| Abuse/Neglect of Long Term Care Patient | 0           | 1          | 0    | 0    | 0    | 1     |  |
| Accident Personal/Property              | 2           | 3          | 3    | 6    | 0    | 14    |  |
| Aggravated Arson                        | 0           | 2          | 1    | 0    | 0    | 3     |  |
| Aggravated Assault                      | 38          | 29         | 21   | 38   | 34   | 160   |  |
| Aggravated Assault Firefighter          | 0           | 1          | 0    | 0    | 0    | 1     |  |
| Aggravated Assault on Police            | 3           | 7          | 3    | 4    | 2    | 19    |  |
| Aggravated Assault School Personnel     | 1           | 0          | 3    | 3    | 2    | 9     |  |
| Aggravated Battery                      | 45          | 44         | 58   | 45   | 45   | 237   |  |
| Aggravated Battery of a Child           | 1           | 1          | 1    | 0    | 0    | 3     |  |
| Aggravated Battery On Fire Fighter      | 0           | 1          | 0    | 0    | 0    | 1     |  |
| Aggravated Battery On Police            | 17          | 11         | 12   | 11   | 14   | 65    |  |
| Aggravated Battery School Personnel     | 2           | 6          | 3    | 13   | 5    | 29    |  |
| Aggravated Battery Senior Citizen       | 0           | 1          | 1    | 0    | 1    | 3     |  |
| Aggravated Criminal Sexual Abuse        | 17          | 14         | 30   | 21   | 19   | 101   |  |
| Aggravated Criminal Sexual Assault      | 14          | 11         | 5    | 9    | 6    | 45    |  |
| Aggravated Discharge of Firearm         | 0           | 0          | 2    | 0    | 0    | 2     |  |
| Aggravated Domestic Battery             | 0           | 0          | 0    | 4    | 11   | 15    |  |
| Aggravated Stalking                     | 0           | 1          | 0    | 0    | 0    | 1     |  |
| Aid Fugitive                            | 0           | 0          | 1    | 0    | 0    | 1     |  |
| Air Rifles                              | 0           | 1          | 0    | 1    | 0    | 2     |  |
| All Other Sex Offenses                  | 2           | 1          | 2    | 8    | 3    | 16    |  |
| Animal Abandonment / Cruel Treatment    | 1           | 2          | 2    | 1    | 0    | 6     |  |
| Animal Bite                             | 1           | 4          | 7    | 2    | 0    | 14    |  |
| Armed Robbery                           | 6           | 4          | 3    | 2    | 3    | 18    |  |
| Armed Violence                          | 1           | 0          | 0    | 0    | 0    | 1     |  |
| Arson                                   | 5           | 7          | 6    | 2    | 4    | 24    |  |
| Assault                                 | 30          | 29         | 21   | 30   | 28   | 138   |  |
| Attempted Suicide                       | 63          | 75         | 53   | 71   | 63   | 325   |  |
| Attempted Murder                        | 0           | 0          | 0    | 1    | 0    | 1     |  |
| BAC Alcohol                             | 58          | 47         | 92   | 79   | 30   | 306   |  |
| Barking Dog                             | 4           | 3          | 0    | 0    | 0    | 7     |  |
| Battery                                 | 226         | 281        | 217  | 250  | 209  | 1183  |  |
| Bicycle Accident                        | 0           | 1          | 0    | 4    | 0    | 5     |  |
| Bomb Threat                             | 1           | 1          | 0    | 0    | 1    | 3     |  |
| Borrowed Not Returned                   | 11          | 10         | 3    | 4    | 3    | 31    |  |
| Building Health/Safety Hazard           | 1           | 0          | 1    | 2    | 0    | 4     |  |
| Burglary                                | 37          | 39         | 29   | 38   | 29   | 172   |  |
| Burglary From Motor Vehicle             | 179         | 176        | 215  | 226  | 176  | 972   |  |
| Burglary MV Parts/Accessories           | 28          | 1          | 1    | 7    | 7    | 44    |  |
| Business Burglary                       | 56          | 37         | 43   | 43   | 28   | 207   |  |
| Cannabis Plant                          | 3           | 0          | 1    | 1    | 0    | 5     |  |
| Casual Delivery                         | 2           | 1          | 0    | 0    | 0    | 3     |  |
| Check on the Well Being                 | 0           | 2          | 0    | 0    | 0    | 2     |  |
| Child Abandoment                        | 0           | 0          | 0    | 1    | 0    | 1     |  |
| Child Abduction                         | 3           |            | 3    |      |      | 12    |  |
|                                         |             | 2          |      | 3    | 1    |       |  |
| Child Abuse                             | 20          | 15         | 1    | 0    | 0    | 36    |  |
| Child Pornography                       | 2           | 2          | 1    | 3    | 5    | 13    |  |
| Computer Fraud                          | 4           | 4          | 2    | 1    | 3    | 14    |  |
| Computer Tampering                      | 2           | 0          | 1    | 0    | 0    | 3     |  |
| Concealing or Aiding a Fugitive         | 2           | 0          | 0    | 0    | 0    | 2     |  |
| Contempt of Court                       | 5           | 9          | 4    | 0    | 0    | 18    |  |