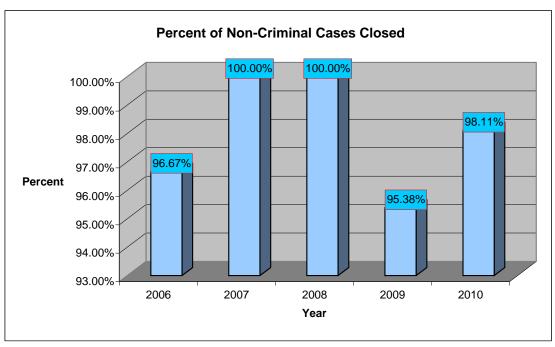

-------|-------|-------|---------|-------|
| 16 &  |        |       |       |       |       |       |       |       |         |       |
| under | 17- 20 | 21-25 | 26-30 | 31-35 | 36-40 | 41-45 | 46-50 | 51-55 | over 55 | TOTAL |
| 214   | 567    | 309   | 235   | 152   | 135   | 138   | 64    | 38    | 35      | 1887  |

| FEMALES |       |       |       |       |       |       |       |       |         |       |
|---------|-------|-------|-------|-------|-------|-------|-------|-------|---------|-------|
| 16 &    |       |       |       |       |       |       |       |       |         |       |
| under   | 17-20 | 21-25 | 26-30 | 31-35 | 36-40 | 41-45 | 46-50 | 51-55 | over 55 | TOTAL |
| 127     | 242   | 111   | 100   | 82    | 76    | 38    | 19    | 25    | 18      | 838   |









Juveni/<sub>©</sub>
2010

| Five Year Juve                                        | enile Arres | t 2006 - 2 | 010    |      |      |         |
|-------------------------------------------------------|-------------|------------|--------|------|------|---------|
|                                                       | 2006        | 2001       | 2008   | 2009 | 2010 | TOTAL   |
| Aggravated Arson                                      | 0           | 0          | 0      | 0    | 0    | 0       |
| Aggravated Assault                                    | 7           | 2          | 0      | 4    | 0    | 13      |
| Aggravated Assault on Police Officer                  | 0           | 1          | 0      | 1    | 0    | 2       |
| Aggravated Assault on School Personnel                | 0