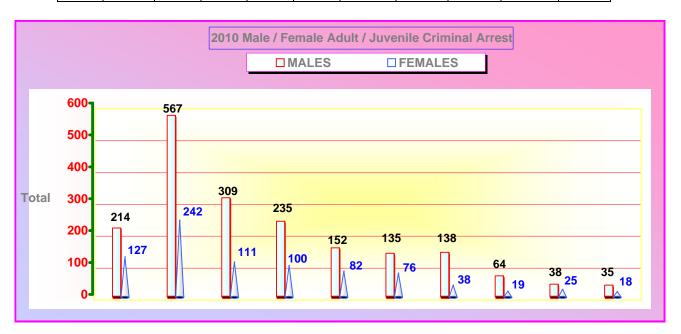

-----|-------|-------|-------|---------|-------|
| 16 &  |        |       |       |       |       |       |       |       |         |       |
| under | 17- 20 | 21-25 | 26-30 | 31-35 | 36-40 | 41-45 | 46-50 | 51-55 | over 55 | TOTAL |
| 214   | 567    | 309   | 235   | 152   | 135   | 138   | 64    | 38    | 35      | 1887  |

| FEMALES |       |       |       |       |       |       |       |       |         |       |
|---------|-------|-------|-------|-------|-------|-------|-------|-------|---------|-------|
| 16 &    |       |       |       |       |       |       |       |       |         |       |
| under   | 17-20 | 21-25 | 26-30 | 31-35 | 36-40 | 41-45 | 46-50 | 51-55 | over 55 | TOTAL |
| 127     | 242   | 111   | 100   | 82    | 76    | 38    | 19    | 25    | 18      | 838   |









Juveni/<sub>©</sub>
2010

| Five Year Juve                                        | enile Arres | t 2006 - 2 | 010    |      |      |         |
|-------------------------------------------------------|-------------|------------|--------|------|------|---------|
|                                                       | 2006        | 2001       | 2008   | 2009 | 2010 | TOTAL   |
| Aggravated Arson                                      | 0           | 0          | 0      | 0    | 0    | 0       |
| Aggravated Assault                                    | 7           | 2          | 0      | 4    | 0    | 13      |
| Aggravated Assault on Police Officer                  | 0           | 1          | 0      | 1    | 0    | 2       |
| Aggravated Assault on School Personnel                |