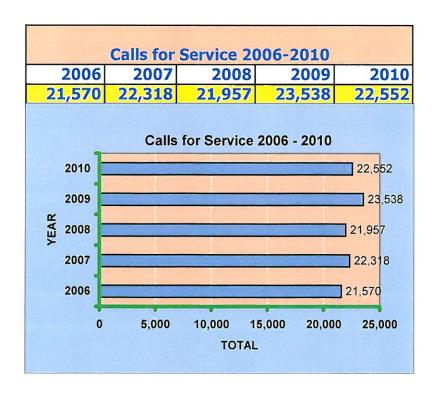

# Offenses/Service Data

**2010** 

# Offenses/Calls for Service

2010

| Offe                                    | nses for 20 | 006 - 2010 |      |      |      |       |  |
|-----------------------------------------|-------------|------------|------|------|------|-------|--|
|                                         | 2006        | 2001       | 2008 | 2008 | 2010 | TOTAL |  |
|                                         |             |            |      |      |      |       |  |
| Abandoned Vehicle Private Property      | 1           | 1          | 1    | 2    | 2    | 7     |  |
| Abandoned Vehicle Public Property       | 2           | 1          | 0    | 1    | 6    | 10    |  |
| Abuse/Neglect of Long Term Care Patient | 0           | 1          | 0    | 0    | 0    | 1     |  |
| Accident Personal/Property              | 2           | 3          | 3    | 6    | 0    | 14    |  |
| Aggravated Arson                        | 0           | 2          | 1    | 0    | 0    | 3     |  |
| Aggravated Assault                      | 38          | 29         | 21   | 38   | 34   | 160   |  |
| Aggravated Assault Firefighter          | 0           | 1          | 0    | 0    | 0    | 1     |  |
| Aggravated Assault on Police            | 3           | 7          | 3    | 4    | 2    | 19    |  |
| Aggravated Assault School Personnel     | 1           | 0          | 3    | 3    | 2    | 9     |  |
| Aggravated Battery                      | 45          | 44         | 58   | 45   | 45   | 237   |  |
| Aggravated Battery of a Child           | 1           | 1          | 1    | 0    | 0    | 3     |  |
| Aggravated Battery On Fire Fighter      | 0           | 1          | 0    | 0    | 0    | 1     |  |
| Aggravated Battery On Police            | 17          | 11         | 12   | 11   | 14   | 65    |  |
| Aggravated Battery School Personnel     | 2           | 6          | 3    | 13   | 5    | 29    |  |
| Aggravated Battery Senior Citizen       | 0           | 1          | 1    | 0    | 1    | 3     |  |
| Aggravated Criminal Sexual Abuse        | 17          | 14         | 30   | 21   | 19   | 101   |  |
| Aggravated Criminal Sexual Assault      | 14          | 11         | 5    | 9    | 6    | 45    |  |
| Aggravated Discharge of Firearm         | 0           | 0          | 2    | 0    | 0    | 2     |  |
| Aggravated Domestic Battery             | 0           | 0          | 0    | 4    | 11   | 15    |  |
| Aggravated Stalking                     | 0           | 1          | 0    | 0    | 0    | 1     |  |
| Aid Fugitive                            | 0           | 0          | 1    | 0    | 0    | 1     |  |
| Air Rifles                              | 0           | 1          | 0    | 1    | 0    | 2     |  |
| All Other Sex Offenses                  | 2           | 1          | 2    | 8    | 3    | 16    |  |
| Animal Abandonment / Cruel Treatment    | 1           | 2          | 2    | 1    | 0    | 6     |  |
| Animal Bite                             | 1           | 4          | 7    | 2    | 0    | 14    |  |
| Armed Robbery                           | 6           | 4          | 3    | 2    | 3    | 18    |  |
| Armed Violence                          | 1           | 0          | 0    | 0    | 0    | 1     |  |
| Arson                                   | 5           | 7          | 6    | 2    | 4    | 24    |  |
| Assault                                 | 30          | 29         | 21   | 30   | 28   | 138   |  |
| Attempted Suicide                       | 63          | 75         | 53   | 71   | 63   | 325   |  |
| Attempted Murder                        | 0           | 0          | 0    | 1    | 0    | 1     |  |
| BAC Alcohol                             | 58          | 47         | 92   | 79   | 30   | 306   |  |
| Barking Dog                             | 4           | 3          | 0    | 0    | 0    | 7     |  |
| Battery                                 | 226         | 281        | 217  | 250  | 209  | 1183  |  |
| Bicycle Accident                        | 0           | 1          | 0    | 4    | 0    | 5     |  |
| Bomb Threat                             | 1           | 1          | 0    | 0    | 1    | 3     |  |
| Borrowed Not Returned                   | 11          | 10         | 3    | 4    | 3    | 31    |  |
| Building Health/Safety Hazard           | 1           | 0          | 1    | 2    | 0    | 4     |  |
| Burglary                                | 37          | 39         | 29   | 38   | 29   | 172   |  |
| Burglary From Motor Vehicle             | 179         | 176        | 215  | 226  | 176  | 972   |  |
| Burglary MV Parts/Accessories           | 28          | 1          | 1    | 7    | 7    | 44    |  |
| Business Burglary                       | 56          | 37         | 43   | 43   | 28   | 207   |  |
| Cannabis Plant                          | 3           | 0          | 1    | 1    | 0    | 5     |  |
| Casual Delivery                         | 2           | 1          | 0    | 0    | 0    | 3     |  |
| Check on the Well Being                 | 0           | 2          | 0    | 0    | 0    | 2     |  |
| Child Abandoment                        | 0           | 0          | 0    | 1    | 0    | 1     |  |
| Child Abduction                         | 3           |            | 3    |      |      | 12    |  |
|                                         |             | 2          |      | 3    | 1    |       |  |
| Child Abuse                             | 20          | 15         | 1    | 0    | 0    | 36    |  |
| Child Pornography                       | 2           | 2          | 1    | 3    | 5    | 13    |  |
| Computer Fraud                          | 4           | 4          | 2    | 1    | 3    | 14    |  |
| Computer Tampering                      | 2           | 0          | 1    | 0    | 0    | 3     |  |
| Concealing or Aiding a Fugitive         | 2           | 0          | 0    | 0    | 0    | 2     |  |
| Contempt of Court                       | 5           | 9          | 4    | 0    | 0    | 18    |  |