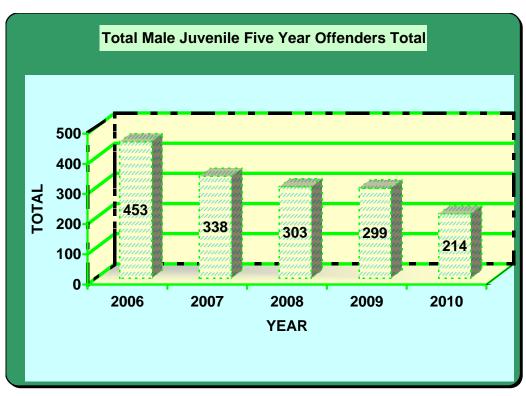

br>4<br>2<br>6<br>20             | 0<br>0<br>0<br>0<br>0<br>0<br>0<br>0<br>2<br>2<br>9<br>14             | 0<br>0<br>0<br>0<br>0<br>0<br>2<br>0<br>0<br>1<br>3<br>7<br>10             | 0<br>0<br>0<br>0<br>0<br>2<br>3<br>2<br>1<br>9<br>16<br>33<br>89               |
| 1<br>2<br>3<br>4<br>5<br>6<br>7<br>8<br>9<br>10<br>11<br>12<br>13<br>14 | 0<br>0<br>0<br>0<br>0<br>0<br>0<br>1<br>1<br>1<br>0<br>3<br>6<br>29<br>38<br>67 | 0<br>0<br>0<br>0<br>2<br>1<br>1<br>0<br>2<br>6<br>5<br>16<br>36<br>47 | 0<br>0<br>0<br>0<br>0<br>0<br>0<br>0<br>4<br>2<br>6<br>20<br>28<br>33 | 0<br>0<br>0<br>0<br>0<br>0<br>0<br>0<br>2<br>2<br>9<br>14<br>19<br>32 | 0<br>0<br>0<br>0<br>0<br>0<br>2<br>0<br>0<br>1<br>3<br>7<br>10<br>17<br>43 | 0<br>0<br>0<br>0<br>0<br>2<br>3<br>2<br>1<br>9<br>16<br>33<br>89<br>138<br>222 |





|                                             | Mon | thy Ju | ıvenil | e Cus | tody | 20  | 10        |     |     |     |     |     |       |
|---------------------------------------------|-----|--------|--------|-------|------|-----|-----------|-----|-----|-----|-----|-----|-------|
|                                             | Jan | Feb    | Mar    | Apr   | May  | Jun | Jul       | Aug | Sep | Oct | Nov | Dec | TOTAL |
| Taken into Custody                          | 24  | 26     | 28     | 26    | 39   | 45  | <b>37</b> | 28  | 17  | 39  | 15  | 17  | 341   |
| Males                                       | 15  | 15     | 14     | 21    | 22   | 35  | 23        | 18  | 11  | 24  | 7   | 9   | 214   |
| Females                                     | 9   | 11     | 14     | 5     | 17