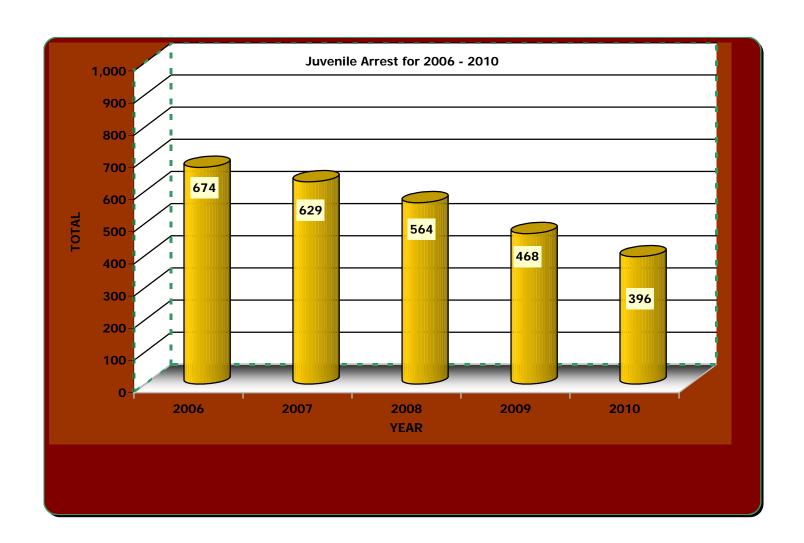

wful Use Of Weapons                     | 1    | 0      | 1     | 0       | 1       | 3     |  |  |  |  |  |
| Violation Of Court Order                    | 0    | 0      | 0     | 0       | 0       | 0     |  |  |  |  |  |
| Violation of Order of Protection            | 0    | 1      | 0     | 0       | 0       | 1     |  |  |  |  |  |
| Violation Probation/Parole                  | 1    | 0      | 0     | 0       | 0       | 1     |  |  |  |  |  |
| Warrant                                     | 2    | 3      | 2     | 0       | 1       | 8     |  |  |  |  |  |
| Total                                       | 674  | 629    | 564   | 468     | 396     | 2,731 |  |  |  |  |  |
| PERCENT OF INCREASE / DECREASE              |      | -6.68% | ##### | -17.02% | -29.79% |       |  |  |  |  |  |



|                                                                         | otal Male                                                                       | Juven                                                                 | ile Off                                                               | enders                                                                | by Age                                                                     | •                                                                              |
|-------------------------------------------------------------------------|---------------------------------------------------------------------------------|-----------------------------------------------------------------------|-------------------------------------