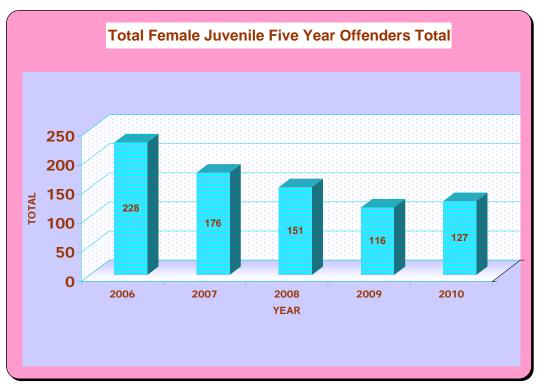

0<br>4<br>2<br>6<br>20             | 0<br>0<br>0<br>0<br>0<br>0<br>0<br>0<br>2<br>2<br>9<br>14             | 0<br>0<br>0<br>0<br>0<br>0<br>2<br>0<br>0<br>1<br>3<br>7<br>10             | 0<br>0<br>0<br>0<br>0<br>2<br>3<br>2<br>1<br>9<br>16<br>33<br>89               |
| 1<br>2<br>3<br>4<br>5<br>6<br>7<br>8<br>9<br>10<br>11<br>12<br>13<br>14 | 0<br>0<br>0<br>0<br>0<br>0<br>0<br>1<br>1<br>1<br>0<br>3<br>6<br>29<br>38<br>67 | 0<br>0<br>0<br>0<br>2<br>1<br>1<br>0<br>2<br>6<br>5<br>16<br>36<br>47 | 0<br>0<br>0<br>0<br>0<br>0<br>0<br>0<br>4<br>2<br>6<br>20<br>28<br>33 | 0<br>0<br>0<br>0<br>0<br>0<br>0<br>0<br>2<br>2<br>9<br>14<br>19<br>32 | 0<br>0<br>0<br>0<br>0<br>0<br>2<br>0<br>0<br>1<br>3<br>7<br>10<br>17<br>43 | 0<br>0<br>0<br>0<br>0<br>2<br>3<br>2<br>1<br>9<br>16<br>33<br>89<br>138<br>222 |





|                                             | Mon | thy Ju | ıvenil | e Cus | tody | 20  | 10        |     |     |     |     |     |       |
|---------------------------------------------|-----|--------|--------|-------|------|-----|-----------|-----|-----|-----|-----|-----|-------|
|                                             | Jan | Feb    | Mar    | Apr   | May  | Jun | Jul       | Aug | Sep | Oct | Nov | Dec | TOTAL |
| Taken into Custody                          | 24  | 26     | 28     | 26    | 39   | 45  | <b>37</b> | 28  | 17  | 39  | 15  | 17  | 341   |
| Males                                       | 15  | 15     | 14     | 21    | 22   | 35  | 23        | 18  | 11  | 24  | 7   | 9   | 214   |
| Females                                     | 9   | 11     | 14     | 5     | 1