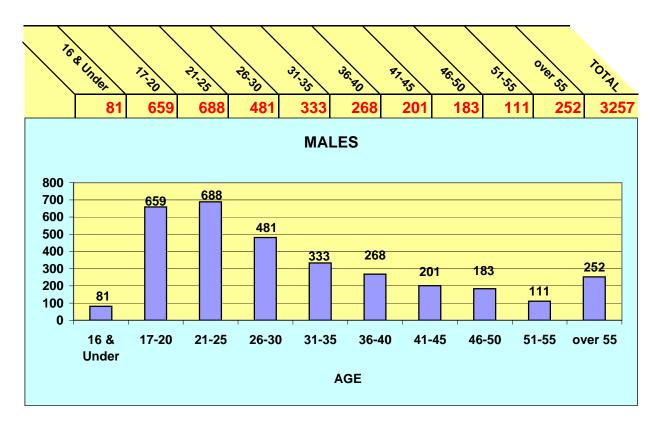

|          |                    |                      |                     |                     |        |  |
|                                             |                                             |          |                    |                      |                     |                     |        |  |
|                                             |                                             |          |                    |                      |                     |                     |        |  |
|                                             |                                             | 1        |                    |                      |                     |                     |        |  |

#### 2010 MALE / FEMALE ADULT TRAFFIC ARREST





|                                                                | Written Warnings 2006 - 20                 | 10   |      |      |      |      |              |
|----------------------------------------------------------------|--------------------------------------------|------|------|------|------|------|--------------|
|                                                                |                                            | 2006 | 2007 | 2008 | 2003 | 2010 | <b>Total</b> |
| Alcohol and Drug Related Violations                            | BAC                                        | 0    | 0    | 0    | 0    | 0    | 0            |
|                                                                | D.U. I. Alcohol                            | 0    | 0    | 0    | 0    | 0    | 0