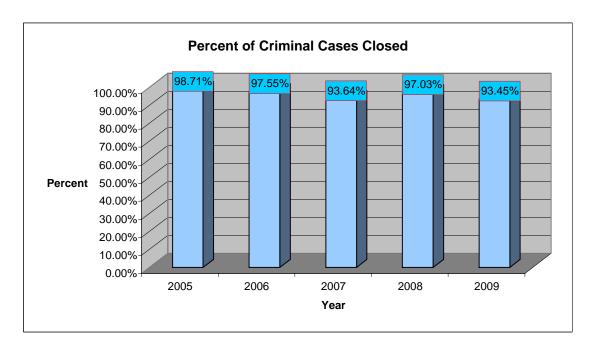

-------|-------|-------|---------|-------|--|
| 16 &  |        |       |       |       |       |       |       |       |         |       |  |
| under | 17- 20 | 21-25 | 26-30 | 31-35 | 36-40 | 41-45 | 46-50 | 51-55 | over 55 | TOTAL |  |
| 299   | 506    | 326   | 189   | 191   | 174   | 152   | 104   | 36    | 29      | 2006  |  |

|       |       |       |       |       | FEM   | ALES  |       |       |         |       |
|-------|-------|-------|-------|-------|-------|-------|-------|-------|---------|-------|
| 16 &  |       |       |       |       |       |       |       |       |         |       |
| under | 17-20 | 21-25 | 26-30 | 31-35 | 36-40 | 41-45 | 46-50 | 51-55 | over 55 | TOTAL |
| 116   | 215   | 116   | 86    | 64    | 44    | 42    | 41    | 15    | 21      | 760   |











| Five Year Juve                                                      | enile Arres | t 2005 - 2 | 009  |        |         |                 |
|---------------------------------------------------------------------|-------------|------------|------|--------|---------|-----------------|
|                                                                     | 2005        | 2006       | 2001 | 2008   | 2009    | TOTAL           |
| Aggravated Arson                                                    | 2           | 0          | 0    | 0      | 0       | 2               |
| Aggravated Assault                                                  | 11          | 7          | 2    | 0      | 4       | 24              |
| Aggravated Assault on Police Officer                                | 0