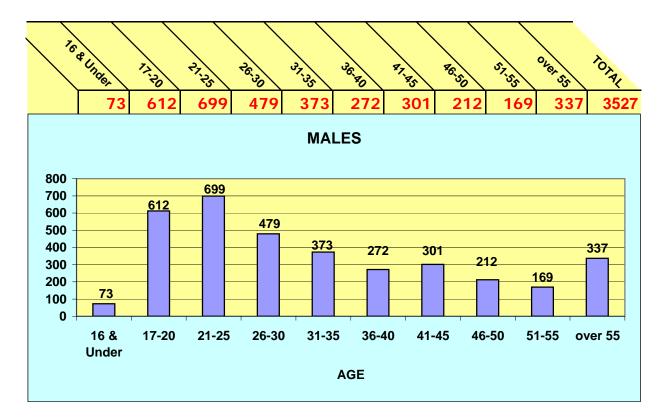

#### 2009 MALE / FEMALE CRIMINAL ARREST

| MALES |        |       |       |       |       |       |       |       |         |       |  |
|-------|--------|-------|-------|-------|-------|-------|-------|-------|---------|-------|--|
| 16 &  |        |       |       |       |       |       |       |       |         |       |  |
| under | 17- 20 | 21-25 | 26-30 | 31-35 | 36-40 | 41-45 | 46-50 | 51-55 | over 55 | TOTAL |  |
| 299   | 506    | 326   | 189   | 191   | 174   | 152   | 104   | 36    | 29      | 2006  |  |