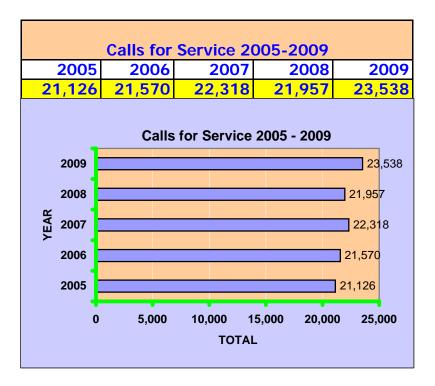

Part 1 crimes comprised less than 5% of the police department's 23,538 calls for service this past year. Among other enforcement activities, our officers also completed 2,766 criminal arrests, issued 5,770 traffic citations and handled 1,103 traffic crashes in a concerted effort to keep our community safe.