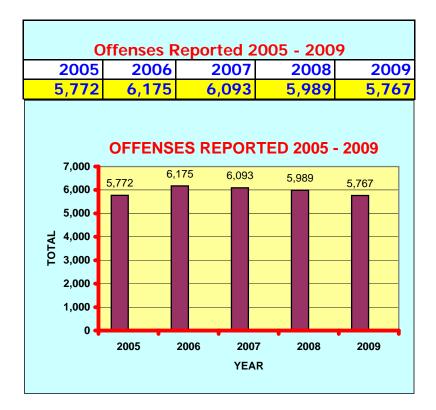

Overall, the department experienced fewer reported crimes (5,767 in 2009 versus 5,989, in 2008) yet our crime rate for FBI part 1 crimes, upon which comparative crime data is normally based, rose by 2.8%. In perspective, our 2009 crime index is actually the same as in calendar year 2004. The reported increase, however slight, will warrant our full attention as we seek to maintain a safe and prosperous community.

| Offe                                                 | nses for 20 | 005 - 2009 |      |      |      |          |  |
|------------------------------------------------------|-------------|------------|------|------|------|----------|--|
|                                                      | 2005        | 2006       | 2007 | 2008 | 2009 | TOTAL    |  |
|                                                      | 40          |            |      |      | 0    | 47       |  |
| Abandoned Vehicle Private Property                   | 12          | 1          | 1    | 1    | 2    | 17       |  |
| Abandoned Vehicle Public Property                    | 15          | 2          | 1    | 0    | 1    | 19       |  |
| Abuse/Neglect of Long Term Care Patient              | 0           | 0          | 1    | 0    | 0    | 1        |  |
| Accident Personal/Property                           | 3           | 2          | 3    | 3    | 6    | 17       |  |
| Aggravated Arson                                     | 1           | 0          | 2    | 1    | 0    | 4        |  |
| Aggravated Assault                                   | 45          | 38         | 29   | 21   | 38   | 171      |  |
| Aggravated Assault Firefighter                       | 0           | 0          | 1    | 0    | 0    | 1        |  |
| Aggravated Assault on Police                         | 5           | 3          | 7    | 3    | 4    | 22       |  |
| Aggravated Assault School Personnel                  | 1           | 1          | 0    | 3    | 3    | 8        |  |
| Aggravated Battery                                   | 52          | 45         | 44   | 58   | 45   | 244      |  |
| Aggravated Battery of a Child                        | 1           | 1          | 1    | 1    | 0    | 4        |  |
| Aggravated Battery On Fire Fighter                   | 0           | 0          | 1    | 0    | 0    | 1        |  |
| Aggravated Battery On Police                         | 17          | 17         | 11   | 12   | 11   | 68       |  |
| Aggravated Battery School Personnel                  | 5           | 2          | 6    | 3    | 13   | 29       |  |
| Aggravated Battery Senior Citizen                    | 2           | 0          | 1    | 1    | 0    | 4        |  |
| Aggravated Criminal Sexual Abuse                     | 13          | 17         | 14   | 30   | 21   | 95       |  |
| Aggravated Criminal Sexual Assault                   | 7           | 14         | 11   | 5    | 9    | 46       |  |
| Aggravated Discharge of Firearm                      | 0           | 0          | 0    | 2    | 0    | 2        |  |
| Aggravated Domestic Battery                          | 1           | 0          | 0    | 0    | 4    | 5        |  |
| Aggravated Stalking                                  | 0           | 0          | 1    | 0    | 0    | 1        |  |
| Aid Fugitive                                         | 0           | 0          | 0    | 1    | 0    | 1        |  |
| Air Rifles                                           | 1           | 0          | 1    | 0    | 1    | 3        |  |
| All Other Sex Offenses                               | 3           | 2          | 1    | 2    | 8    | 16       |  |
| Animal Abandonment / Cruel Treatment                 | 1           | 1          | 2    | 2    | 1    | 7        |  |
| Animal Bite                                          | 0           | 1          | 4    | 7    | 2    | 14       |  |
| Armed Robbery                                        | 3           | 6          | 4    | 3    | 2    | 18       |  |
| Armed Violence                                       | 0           | 1          | 0    | 0    | 0    | 1        |  |
| Arson                                                | 16          | 5          | 7    | 6    | 2    | 36       |  |
| Assault                                              | 35          | 30         | 29   | 21   | 30   | 145      |  |
| Attempted Suicide                                    | 54          | 63         | 75   | 53   | 71   | 316      |  |
| Attempted Murder                                     | 0           | 0          | 0    | 0    | 1    | 1        |  |
| BAC Alcohol                                          | 41          | 58         | 47   | 92   | 79   | 317      |  |
| Barking Dog                                          | 2           | 4          | 3    | 0    | 0    | 9        |  |
| Battery                                              | 268         | 226        | 281  | 217  | 250  | 1242     |  |
| Bicycle Accident                                     | 0           | 0          | 1    | 0    | 4    | 5        |  |
| Bomb Threat                                          | 2           | 1          | 1    | 0    | 0    | 4        |  |
| Borrowed Not Returned                                | 3           | 11         | 10   | 3    | 4    | 31       |  |
| Building Health/Safety Hazard                        | 0           | 1          | 0    | 1    | 2    | 4        |  |
| Burglary                                             | 50          | 37         | 39   | 29   | 38   | 193      |  |
| Burglary From Motor Vehicle                          | 195         | 179        | 176  | 215  | 226  | 991      |  |
| Burglary MV Parts/Accessories                        | 1           | 28         | 1    | 1    | 7    | 38       |  |
| Business Burglary                                    | 34          | 56         | 37   | 43   | 43   | 213      |  |
| Cannabis Plant                                       | 1           | 3          | 0    | 1    |      | 6        |  |
| Casual Delivery                                      | 0           | 2          | 1    | 0    | 0    | 3        |  |
| Check on the Well Being                              | 0           | 0          | 2    | 0    | 0    | 2        |  |
| Child Abandoment                                     | 0           | 0          | 0    | 0    | 1    | <u> </u> |  |
| Child Abduction                                      | 5           | 3          | 2    | 3    | 3    | 16       |  |
| Child Abuse                                          | 15          | 20         | 15   | 1    | 0    | 51       |  |
| Child Pornography                                    | 10          | 20         | 2    | 1    | 3    | 9        |  |
| Computer Fraud                                       | 4           |            | 4    | 2    | 3    | 9<br>15  |  |
| Computer Fraud<br>Computer Tampering                 | 4           | 4          | 4    | 2    | 0    | 3        |  |
|                                                      | 0           | 2          | 0    |      | 0    | 3        |  |
| Concealing or Aiding a Fugitive<br>Contempt of Court | 2           | 2          | 9    | 0    | 0    |          |  |
|                                                      | 2           | 5          | 9    | 4    | U    | 20       |  |