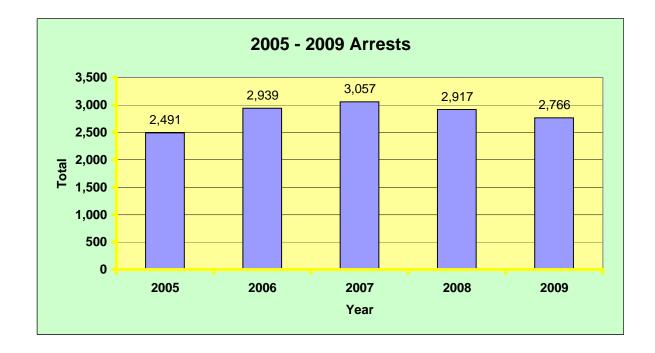

| Telephone Threat                          | 2     | 5                | 5     | 1     | 2          | 15     |
|-------------------------------------------|-------|------------------|-------|-------|------------|--------|
| Theft                                     | 69    | 65               | 88    | 62    | 59         | 343    |
| Theft from Coin Operated Device           | 11    | 0                | 0     | 0     | 0          | 11     |
| Theft From Motor Vehicle                  | 0     | 0                | 1     | 2     | 0          | 3      |
| Theft of Lost Property                    | 0     | 0                | 1     | 0     | 0          | 1      |
| Theft of Services                         | 7     | 6                | 5     | 2     | 4          | 24     |
| Throwing Missiles or Bottles              | 2     | 0                | 0     | 0     | 0          | 2      |
| Titles                                    | 0     | 0                | 1     | 0     | 0          | 1      |
| Truancy                                   | 87    | 67               | 129   | 55    | 53         | 391    |
| Unlawful Acquisition Controlled Substance | 0     | 0                | 1     | 3     | 3          | 7      |
| Unauthorized Video Taping                 | 0     | 0                | 3     | 0     | 0          | 3      |
| Unlawful Possession of Firearm            | 1     | 0                | 0     | 0     | 0          | 1      |
| Unlawful Restraint                        | 8     | 6                | 7     | 7     | 7          | 35     |
| Unlawful Use of License                   | 0     | 0                | 1     | 0     | 0          | 1      |
| Unlawful Use of Weapons                   | 5     | 3                | 4     | 7     | 12         | 31     |
| Unlicensed Peddler                        | 0     | 1                | 0     | 0     | 3          | 4      |
| Use of False I.D.                         | 0     | 1                | 0     | 1     | 0          | 2      |
| Vagrant                                   | 0     | 1                | 0     | 0     | 0          | 1      |
| Vehicular Invasion                        | 0     | 0                | 1     | 0     | 0          | 1      |
| Violate SOR Act                           | 1     | 22               | 13    | 10    | 4          | 50     |
| Violation of Bail Bond                    | 0     | 0                | 0     | 1     | 3          | 4      |
| Violation of Liquor Ordinance             | 2     | 9                | 4     | 0     | 0          | 15     |
| Violation Order of Protection             | 34    | 32               | 38    | 30    | 23         | 157    |
| Violation of Parole                       | 0     | 1                | 0     | 0     | 0          | 1      |
| Violation of Probation                    | 1     | 5                | 1     | 0     | 0          | 7      |
| Visitation Interference                   | 0     | 1                | 0     | 2     | 0          | 3      |
| Warrant                                   | 492   | 474              | 609   | 600   | 490        | 2665   |
| TOTAL                                     | 2,491 | 2,939            | 3,057 | 2,917 | 2,766      | 14,168 |
| Total of Adult Arrest                     | 1,908 | 2,262            | 2,442 | 2,396 | 2,298      | 4,170  |
| Total of Juvenile Arrest                  | 583   | <mark>678</mark> | 616   | 521   | <b>468</b> | 1,877  |
| Percent Increase/Decrease                 |       | 18%              | 4%    | -5%   | -5%        |        |