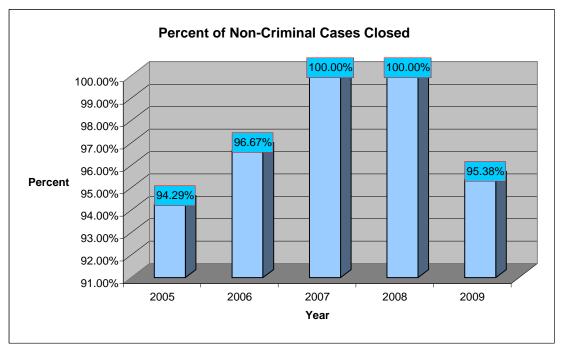

-----|-------|-------|---------|-------|--|
| 16 &  |        |       |       |       |       |       |       |       |         |       |  |
| under | 17- 20 | 21-25 | 26-30 | 31-35 | 36-40 | 41-45 | 46-50 | 51-55 | over 55 | TOTAL |  |
| 299   | 506    | 326   | 189   | 191   | 174   | 152   | 104   | 36    | 29      | 2006  |  |

|       |       |       |       |       | FEM   | ALES  |       |       |         |       |
|-------|-------|-------|-------|-------|-------|-------|-------|-------|---------|-------|
| 16 &  |       |       |       |       |       |       |       |       |         |       |
| under | 17-20 | 21-25 | 26-30 | 31-35 | 36-40 | 41-45 | 46-50 | 51-55 | over 55 | TOTAL |
| 116   | 215   | 116   | 86    | 64    | 44    | 42    | 41    | 15    | 21      | 760   |











| Five Year Juve                                                      | enile Arres | t 2005 - 2 | 009  |        |         |                 |
|---------------------------------------------------------------------|-------------|------------|------|--------|---------|-----------------|
|                                                                     | 2005        | 2006       | 2001 | 2008   | 2009    | TOTAL           |
| Aggravated Arson                                                    | 2           | 0          | 0    | 0      | 0       | 2               |
| Aggravated Assault                                                  | 11          | 7          | 2    | 0      | 4       | 24              |
| Aggravated Assault on Police Officer                                | 0