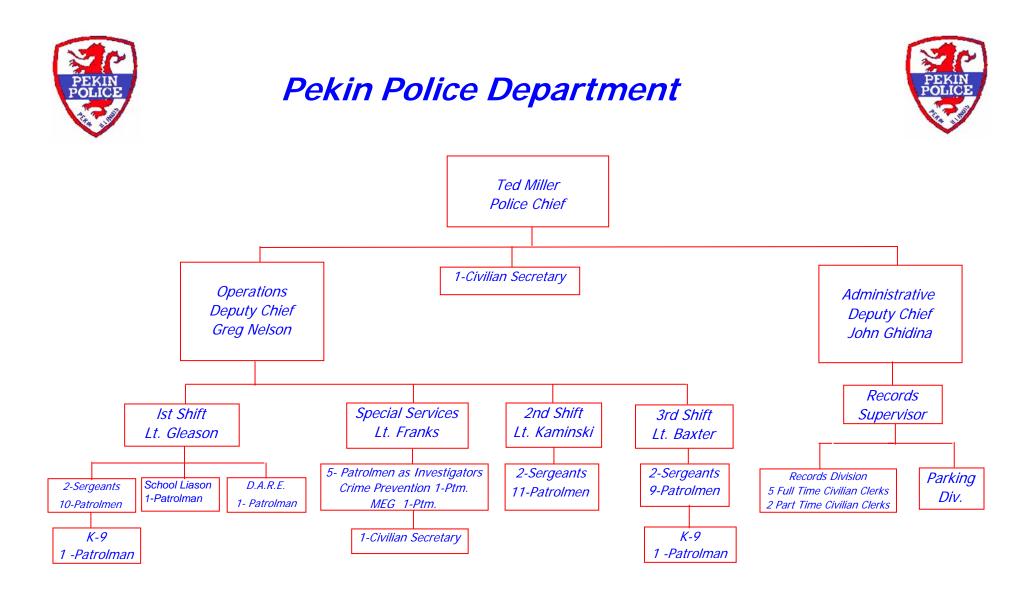

#### **Table of Contents**

| Mission Statement                          | 3  |
|--------------------------------------------|----|
| Chief's Letter                             | 4  |
| Offenses and Service Data                  | 5  |
| UCR Index                                  | 7  |
| Offenses Reported to Police                | 8  |
| Criminal Arrests                           | 14 |
| Juvenile Unit                              | 21 |
| Special Services (Criminal Investigations) | 29 |
| Traffic Arrests                            | 31 |
| Warning Tickets                            | 35 |
| Accidents Reported to Police               | 37 |
| Parking Enforcement                        | 39 |
| Income (Fines & Other)                     | 41 |
| K-9 Unit                                   | 43 |
| Crime Prevention                           | 45 |
| D.A.R.E.                                   | 47 |
| Police Training                            | 49 |
| Explorers                                  | 51 |
| Citizens on Patrol (C.O.P.)                | 53 |
| Organizational Chart                       | 55 |