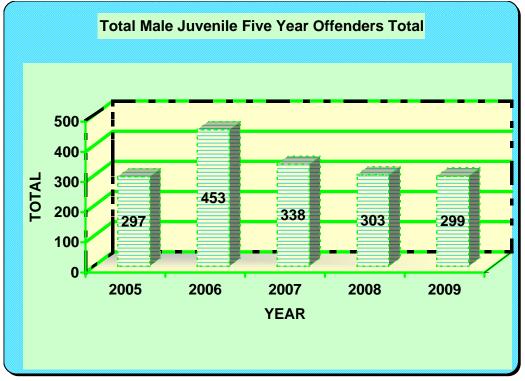

#### 2009 MALE / FEMALE CRIMINAL ARREST

| MALES |        |       |       |       |       |       |       |       |         |       |  |
|-------|--------|-------|-------|-------|-------|-------|-------|-------|---------|-------|--|
| 16 &  |        |       |       |       |       |       |       |       |         |       |  |
| under | 17- 20 | 21-25 | 26-30 | 31-35 | 36-40 | 41-45 | 46-50 | 51-55 | over 55 | TOTAL |  |
| 299   | 506    | 326   | 189   | 191   | 174   | 152   | 104   | 36    | 29      | 2006  |  |