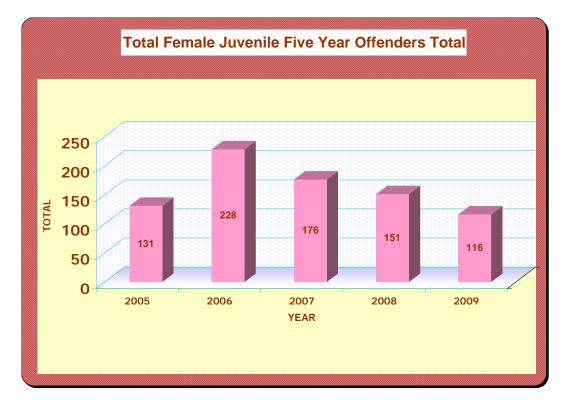

|       |       |       |       |       | FEM   | ALES  |       |       |         |       |
|-------|-------|-------|-------|-------|-------|-------|-------|-------|---------|-------|
| 16 &  |       |       |       |       |       |       |       |       |         |       |
| under | 17-20 | 21-25 | 26-30 | 31-35 | 36-40 | 41-45 | 46-50 | 51-55 | over 55 | TOTAL |
| 116   | 215   | 116   | 86    | 64    | 44    | 42    | 41    | 15    | 21      | 760   |