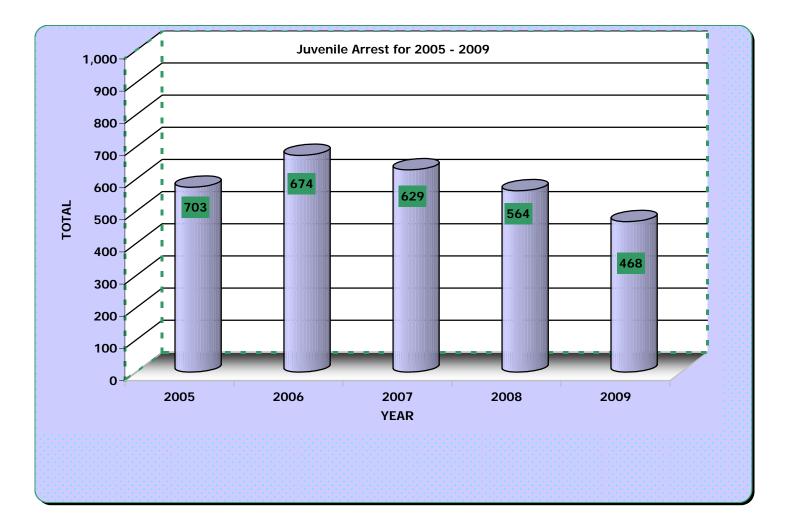

| Five Year Juve                                                      | enile Arres | t 2005 - 2 | 009  |        |         |                 |
|---------------------------------------------------------------------|-------------|------------|------|--------|---------|-----------------|
|                                                                     | 2005        | 2006       | 2001 | 2008   | 2009    | TOTAL           |
| Aggravated Arson                                                    | 2           | 0          | 0    | 0      | 0       | 2               |
| Aggravated Assault                                                  | 11          | 7          | 2    | 0      | 4       | 24              |
| Aggravated Assault on Police Officer                                | 0           | 0          | 1    | 0      | 1       | 2               |
| Aggravated Assault on School Personnel                              | 3           | 0          | 0    | 1      | 2       | 6               |
| Aggravated Battery                                                  | 14          | 8          | 4    | 8      | 7       | 41              |
| Aggravated Battery on Police Officer                                | 1           | 1          | 3    | 2      | 3       | 10              |
| Aggravated Battery on School Personnel                              | 3           | 2          | 2    | 1      | 7       | 15              |
| Aggravated Battery on Senior Citizen                                | 2           | 0          | 0    | 0      | 0       | 2               |
| Aggravated Criminal Sexual Abuse                                    | 0           | 1          | 0    | 0      | 1       | 2               |
| Aggravated Criminal Sexual Assault                                  | 0           | 0          | 1    | 0      | 1       | 2               |
| Aggravated Domestic Battery                                         | 1           | 0          | 0    | 0      | 0       | 1               |
| Aggravated Kidnapping                                               | 0           | 0          | 0    | 0      | 0       | 0               |
| Aggravated Robbery                                                  | 0           | 0          | 0    | 0      | 0       | 0               |
| Aggravated Unlawful Restraint                                       | 2           | 0          | 0    | 0      | 0       | 2               |
| Armed Robbery                                                       | 1           | 0          | 0    | 2      | 0       | 3               |
| Armed Violence                                                      | 0           | 0          | 0    | 0      | 0       | 0               |
| Arson                                                               | 1           | 0          | 0    | 3      | 0       | 4               |
| Assault                                                             | 0           | 4          | 3    | 4      | 1       | 12              |
| ATM Fraud                                                           | 4           | 0          | 0    | 0      | 0       | 4               |
| Attempted Escape                                                    | 0           | 0          | 0    | 0      | 0       | 0               |
| Attempted Suicide                                                   | 0           | 0          | 0    | 0      | 0       | 0               |
| Battery                                                             | 20          | 27         | 46   | 26     | 34      | 153             |
| Battery of An Unborn Child                                          | 0           | 0          | 0    | 0      | 0       | 0               |
| Bomb Threat                                                         | 2           | 0          | 0    | 0      | 0       | 2               |
| Burglary                                                            | 6           | 5          | 4    | 0      | 1       | 16              |
| Burglary from Motor Vehicle                                         | 14          | 1          | 6    | 6      | 11      | 38              |
| Child Abandonment                                                   | 0           | 0          | 0    | 0      | 0       | 0               |
| Child Pornography                                                   | 0           | 0          | 0    | 0      | 0       | 0               |
| Communication with Witnesses                                        | 0           | 0          | 0    | 0      | 0       | 0               |
| Concealing/Aiding Fugitive                                          | 0           | 0          | 0    | 0      | 0       | 0               |
| Conspiracy                                                          | 0           | 0          | 0    | 0      | 0       | 0               |
| Conspiracy to Unlawful Sale Firearms                                | 0           | 0          | 0    | 0      | 0       | 0               |
| Consumption Alcohol By A Minor                                      | 13          | 59         | 72   | 41     | 22      | 207             |
| Contributing To Delinquency Of Minor                                | 0           | 0          | 0    | 0      | 0       | 207             |
| Creating Loud and Disturbing Noises                                 | 0           | 1          | 0    | 0      | 0       | 1               |
| Credit Card Fraud                                                   | 0           | 0          | 0    | 0      | 0       | 0               |
| Criminal Damage To Property                                         | 30          | 38         | 24   | 22     | 14      | 128             |
| Criminal Damage to Property (State Supported)                       | 1           | 5          | 24   | 0      | 4       | 120             |
| Criminal Damage to Vehicle                                          | 0           | 0          | 0    | 0      | 4       | 0               |
| Criminal Defacement Of Property                                     | 0           | 0          | 0    | 0      | 0       | 0               |
| Criminal Sexual Abuse                                               | 4           | 1          | 0    | 0      | 0       | 5               |
| Criminal Sexual Assault                                             | 3           | 0          | 0    | 1      | 0       |                 |
| Criminal Trespass to Land                                           | 25          | 6          | 9    | 6      | 9       | 4<br>55         |
| Criminal Trespass to Eand<br>Criminal Trespass To Property          | 25          | 0<br>1     | 9    | 0<br>5 | 3       | 55<br>10        |
| Criminal Trespass to Property<br>Criminal Trespass to Motor Vehicle | 9           | 0          | 2    | 5<br>4 | 2       | 10              |
|                                                                     | 9           | 0          |      | 4      |         |                 |
| Criminal Trespass to Residence<br>Curfew                            |             |            | 4    | -      | 0       | <u>6</u><br>454 |
|                                                                     | 32          | 144        | 84   | 114    | 80<br>0 | 454             |
| Deceptive Practice                                                  | 0           | 0          | 0    | 1      | -       | 1               |
| Defacing ID Marks on Firearms                                       |             | 0          | 0    | 0      | 0       | 1               |
| Delivery Of Cannabis                                                | 0           | 1          | 2    | 1      | 0       | 4               |
| Delivery Of Controlled Substance                                    | 0           | 0          | 3    | 0      | 2       | 5               |
| Delivery of Controlled Substance School Grounds                     | 1           | 1          | 0    | 0      | 0       | 2               |
| Delivery Of Look Alike Substance                                    | 0           | 0          | 0    | 0      | 0       | 0               |
| Delivery Of Tobacco To A Minor                                      | 0           | 0          | 0    | 0      | 0       | 0               |
| Dependent Minor                                                     | 0           | 0          | 0    | 0      | 0       | 0               |
| Discharging Weapon                                                  | 0           | 0          | 0    | 0      | 2       | 2               |

| Five Year Juver                                   | nile Arrest | t 2005 - 2 | 009  |      |      |       |
|---------------------------------------------------|-------------|------------|------|------|------|-------|
|                                                   | 2005        | 2006       | 2001 | 2008 | 2009 | TOTAL |
| Disobedience/Interference With Police             | 2           | 1          | 0    | 1    | 2    | 6     |
| Disorderly Conduct                                | 20          | 34         | 33   | 30   | 43   | 160   |
| Dog at Large                                      | 1           | 0          | 0    | 0    | 0    | 1     |
| Domestic Battery                                  | 19          | 17         | 15   | 14   | 10   | 75    |
| Escape                                            | 0           | 0          | 0    | 0    | 0    | 0     |
| False Fire Report                                 | 0           | 0          | 0    | 0    | 0    | 0     |
| False Police Report                               | 2           | 0          | 0    | 0    | 0    | 2     |
| Fires                                             | 5           | 0          | 0    | 0    | 0    | 5     |
| Fireworks                                         | 0           | 1          | 0    | 0    | 0    | 1     |
| Forgery                                           | 0           | 0          | 0    | 0    | 0    | 0     |
| Harassment by Telephone                           | 0           | 0          | 2    | 0    | 0    | 2     |
| Harboring a Runaway                               | 0           | 0          | 0    | 0    | 0    | 0     |
| Hate Crime                                        | 10          | 0          | 3    | 1    | 0    | 14    |
| Hold For Other Agency                             | 0           | 0          | 0    | 0    | 0    | 0     |
| Home Invasion                                     | 0           | 0          | 0    | 0    | 1    | 1     |
| Interference with Emergency Communications        | 2           | 0          | 0    | 0    | 0    | 2     |
| Interfering w/ Reporting Domestic Violence        | 1           | 1          | 0    | 0    | 0    | 2     |
| Interfering w/ Reporting Domestic Violence        | 0           | 0          | 0    | 0    | 1    | 1     |
|                                                   | 0           | 0          |      | 0    | 2    | 2     |
| Intoxicating Compound (Huffing)                   |             |            | 0    | -    |      | 2     |
| Investigation Only                                | 0           | 0          | 1    | 1    | 0    |       |
| Littering                                         | 1           | 3          | 0    | 0    | 1    | 5     |
| Manufacturing and Delivery of Control Substance   | 0           | 0          | 0    | 0    | 0    | 0     |
| Minor Frequenting Liquor Establishment            | 0           | 0          | 0    | 0    | 0    | 0     |
| Minor Requiring Authoritative Intervention        | 8           | 6          | 5    | 9    | 4    | 32    |
| Mob Action                                        | 8           | 11         | 1    | 1    | 1    | 22    |
| Motor Vehicle Theft                               | 3           | 0          | 1    | 8    | 0    | 12    |
| No F.O.I.D. Card                                  | 1           | 2          | 0    | 0    | 0    | 3     |
| Obstructing /Resisting A Police Officer           | 1           | 1          | 7    | 5    | 9    | 23    |
| Obstruction Of Justice                            | 1           | 5          | 1    | 4    | 0    | 11    |
| Permit Underage Drinking                          | 0           | 0          | 0    | 0    | 0    | 0     |
| Possession Of A Converted Vehicle                 | 0           | 0          | 0    | 0    | 0    | 0     |
| Possession Of Alcohol By A Minor                  | 1           | 3          | 1    | 0    | 0    | 5     |
| Possession Of Burglary Tools                      | 1           | 0          | 0    | 0    | 0    | 1     |
| Possession of Cannabis (over 30 grams)            | 1           | 0          | 0    | 0    | 0    | 1     |
| Possession Of Cannabis (under 30 grams)           | 10          | 17         | 21   | 23   | 18   | 89    |
| Possession of Cannabis W/Intent to Deliver        | 0           | 0          | 0    | 0    | 1    | 1     |
| Possession Of Controlled Substance                | 3           | 3          | 4    | 3    | 10   | 23    |
| Possession Of Controlled Substance School Grounds | 1           | 0          | 0    | 0    | 0    | 1     |
| Possession Of Control Subst. W/ Intent to Deliver | 0           | 0          | 1    | 0    | 2    | 3     |
| Possession Of Credit/Debit Card                   | 0           | 0          | 0    | 0    | 0    | 0     |
| Possession Of Drug Paraphernalia                  | 16          | 20         | 24   | 27   | 18   | 105   |
| Possession of Hypodermic Needle                   | 1           | 0          | 0    | 0    | 0    | 100   |
| Possession Of Incendiary Device                   | 0           | 0          | 0    | 0    | 0    | 0     |
| Possession Of Killed Species (Out of Season)      | 0           | 0          | 0    | 0    | 0    | 0     |
|                                                   | 1           |            |      | 0    | 0    | 1     |
| Possession Of Look Alike Substance                |             | 0          | 0    |      | _    | -     |
| Possession of Precursors                          | 0           | 0          | 0    | 0    | 0    | 0     |
| Possession of Stolen Property                     | 6           | 8          | 5    | 9    | 3    | 31    |
| Possession of Stolen Vehicle                      | 0           | 0          | 0    | 1    | 0    | 1     |
| Possession Of Tobacco By A Minor                  | 18          | 35         | 17   | 21   | 23   | 114   |
| Presence on Premises Where Minors Consume Alcohol |             |            |      |      | 1    | 1     |
| Protective Custody                                | 1           | 2          | 0    | 0    | 0    | 3     |
| Public Indecency                                  | 0           | 0          | 2    | 1    | 0    | 3     |
| Reckless Conduct                                  | 0           | 4          | 1    | 4    | 1    | 10    |
| Residential Burglary                              | 8           | 11         | 3    | 4    | 5    | 31    |
| Resisting Arrest                                  | 7           | 7          | 3    | 1    | 5    | 23    |
| Retail Theft                                      | 33          | 24         | 29   | 36   | 22   | 144   |

| Five Year Ju                                | enile Arres | st 2005 - 2 | 2009          |         |         |       |
|---------------------------------------------|-------------|-------------|---------------|---------|---------|-------|
|                                             | 2005        | 2006        | 2001          | 2008    | 2009    | TOTAL |
| Robbery                                     | 5           | 0           | 0             | 0       | 0       | 5     |
| Runaway                                     | 35          | 37          | 28            | 23      | 19      | 142   |
| Sale/Gift Alcohol To Minor                  | 0           | 1           | 0             | 0       | 0       | 1     |
| Sale of Drug Paraphernalia                  | 0           | 0           | 0             | 0       | 0       | 0     |
| Sale Of Tobacco To Minor                    | 0           | 1           | 0             | 0       | 0       | 1     |
| Skateboarding                               | 24          | 20          | 1             | 1       | 2       | 48    |
| Solicitation of a Sexual Act                | 0           | 0           | 0             | 0       | 0       | 0     |
| Tattooing Body of Minor                     | 0           | 1           | 0             | 0       | 0       | 1     |
| Theft                                       | 16          | 13          | 20            | 22      | 9       | 80    |
| Throwing Missiles                           | 2           | 0           | 0             | 0       | 0       | 2     |
| Truancy                                     | 83          | 67          | 122           | 63      | 44      | 379   |
| Underage Gathering/Resident                 | 0           | 0           | 0             | 0       | 0       | 0     |
| Unlawful Possession of a Firearm            | 1           | 0           | 0             | 0       | 0       | 1     |
| Unlawful Restraint                          | 0           | 0           | 0             | 0       | 0       | 0     |
| Unlawful Transportation of Anhydrous Amonia | 0           | 0           | 0             | 0       | 0       | 0     |
| Unlawful Use Of Weapons                     | 1           | 1           | 0             | 1       | 0       | 3     |
| Violation Of Court Order                    | 0           | 0           | 0             | 0       | 0       | 0     |
| Violation of Order of Protection            | 2           | 0           | 1             | 0       | 0       | 3     |
| Violation Probation/Parole                  | 0           | 1           | 0             | 0       | 0       | 1     |
| Warrant                                     | 5           | 2           | 3             | 2       | 0       | 12    |
| Total                                       | 575         | 674         | 629           | 564     | 468     | 2,910 |
| PERCENT OF INCREASE / DECREASE              |             | 17.22%      | <b>-6.68%</b> | -10.33% | -17.02% |       |