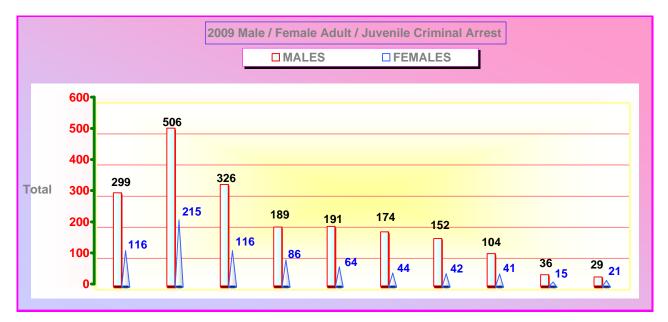

#### 2009 MALE / FEMALE CRIMINAL ARREST

| MALES |        |       |       |       |       |       |       |       |         |       |  |
|-------|--------|-------|-------|-------|-------|-------|-------|-------|---------|-------|--|
| 16 &  |        |       |       |       |       |       |       |       |         |       |  |
| under | 17- 20 | 21-25 | 26-30 | 31-35 | 36-40 | 41-45 | 46-50 | 51-55 | over 55 | TOTAL |  |
| 299   | 506    | 326   | 189   | 191   | 174   | 152   | 104   | 36    | 29      | 2006  |  |

|       |       |       |       |       | FEM   | ALES  |       |       |         |       |
|-------|-------|-------|-------|-------|-------|-------|-------|-------|---------|-------|
| 16 &  |       |       |       |       |       |       |       |       |         |       |
| under | 17-20 | 21-25 | 26-30 | 31-35 | 36-40 | 41-45 | 46-50 | 51-55 | over 55 | TOTAL |
| 116   | 215   | 116   | 86    | 64    | 44    | 42    | 41    | 15    | 21      | 760   |