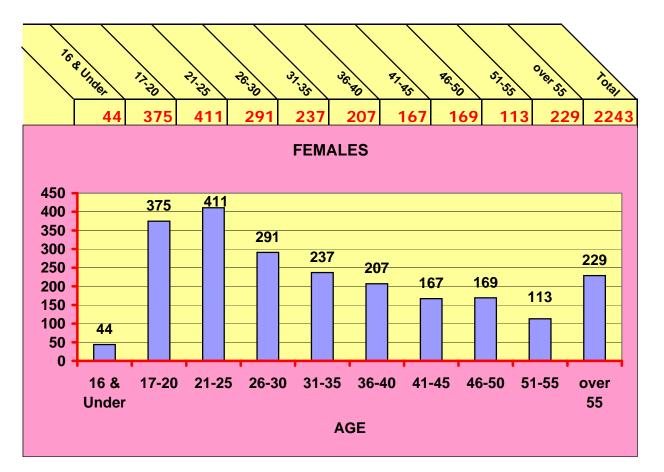

|       |       |       |       |       | FEM   | ALES  |       |       |         |       |
|-------|-------|-------|-------|-------|-------|-------|-------|-------|---------|-------|
| 16 &  |       |       |       |       |       |       |       |       |         |       |
| under | 17-20 | 21-25 | 26-30 | 31-35 | 36-40 | 41-45 | 46-50 | 51-55 | over 55 | TOTAL |
| 116   | 215   | 116   | 86    | 64    | 44    | 42    | 41    | 15    | 21      | 760   |